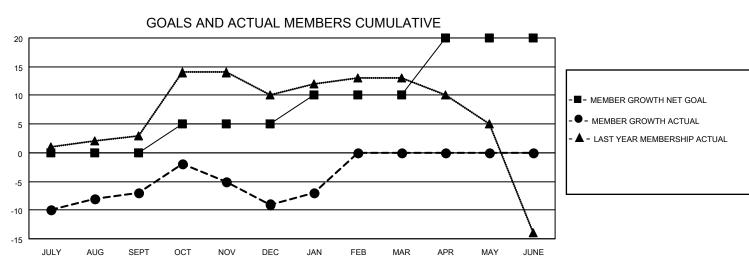

## MONTHLY MEMBERSHIP PROGRESS REPORT

LOCATION OREGON District 36 R Results as of: 1/31/2023

| Clubs RESULTS FOR 2022-2023 |   |   |   | Members RESULTS FOR 2022-2023 |    |    |    |
|-----------------------------|---|---|---|-------------------------------|----|----|----|
|                             |   |   |   |                               |    |    |    |
| JULY/AUG/SEPT               | 0 | 0 | 0 | JULY/AUG/SEPT                 | 0  | 23 | 28 |
| OCT/NOV/DEC                 | 0 | 0 | 0 | OCT/NOV/DEC                   | 5  | 30 | 30 |
| JAN/FEB/MAR                 | 1 | 0 | 0 | JAN/FEB/MAR                   | 5  | 9  | 7  |
| APR/MAY/JUNE                | 1 | 0 | 0 | APR/MAY/JUNE                  | 10 | 0  | 0  |